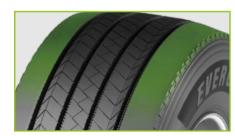

## **TECHNICAL FEATURES**

Wide tread and 4 straight grooves provides excellent handling, traction and safety.

Optimized wear-resistant tread compound provides extra-long miles.

Unique tyre shoulder design reduces irregular wear and delivers excellent mileage performance.