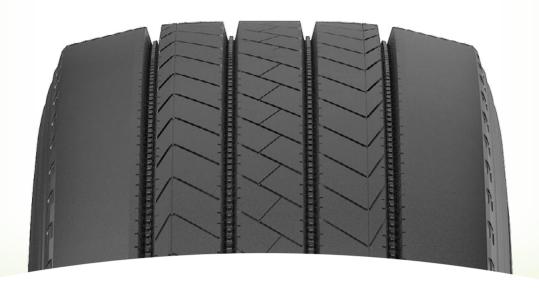

## **TECHNICAL FEATURES**

Wide tread and 4 straight grooves provides excellent handling, traction and safety.

Optimized wear-resistant tread compound provides extra-long miles.

Unique tyre shoulder design reduces irregular wear and delivers excellent mileage performance.